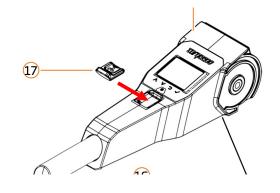

## **Manual**

1. Take Magnet-Chip out of the Black Box and put it on the handle (Fix the chip with the string to the motor)

2. Lower the motor into the water through pushing the lever up

3. Turn on motor through pushing On/Off (6)