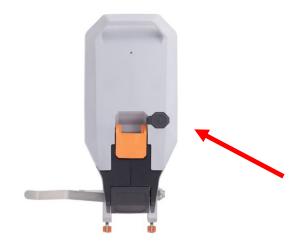

## **Manual**

1. Take Magnet-Chip out of the Black Box and put it on the handle (Fix the chip with the string to the motor)

2. Lower the motor into the water through pushing the lever up

3. Turn on motor through pushing On/Off (6)