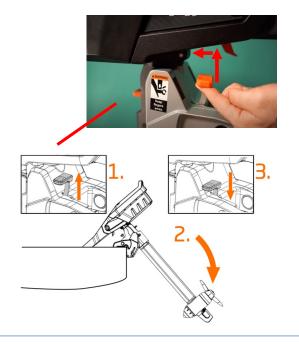

## **Manual**

1. Take Magnet-Chip out of the Black Box and put it on the handle (Fix the chip with the string to the motor)

2. Lower the motor into the water through pushing the lever up

3. Turn on motor through pushing On/Off (6)